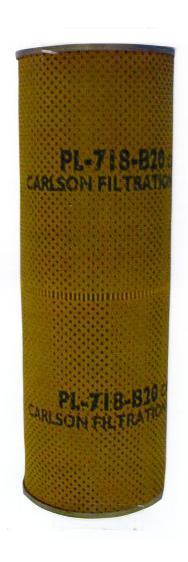

# FILTER CARTRIDGE

# Filter Cartridge Types - Nominal 20 Micron PL718-20 & PL718-B20E

Filter Cartridge Types - Nominal 20 Micron

### Construction

Heat-stabilised resin-impregnated paper, pleated and formed round centre tubes.

#### Utilisation

Cartridge type PL718-20 and PL718-B20E are for our filter series "BP" "BS" "R" "HP" "C" "F" and "M".

- \* Gaskets attached
- \* Steel Centre Tubes
- \* Tin-plated End Plates